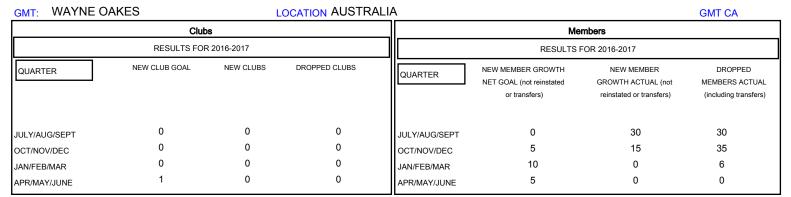

## District 201N4

Results as of: 1/31/2017

| DROPPED CLUBS: 0  DROPPED MEMBERS |         | 21 CLUBS OF 50 ADDED 1 OR MORE NEW MEMBERS | GENDER DISTRIBI<br>MALE<br>FEMALE | UTION<br>727 (71.41%)<br>291 (28.59%) |     |
|-----------------------------------|---------|--------------------------------------------|-----------------------------------|---------------------------------------|-----|
| DECEASED                          | 5       | CLICK HERE FOR CUMULATIVE  MEMBERSHIP DATA | TOTAL FAMILY UNIT MEMBERS         |                                       | 202 |
| CLUB CANCELLED OTHER              | 0<br>66 |                                            | FAMILY MEMBERS PAYING HALF DUES   |                                       | 102 |
| TOTAL                             | 71      |                                            | 5020                              |                                       |     |