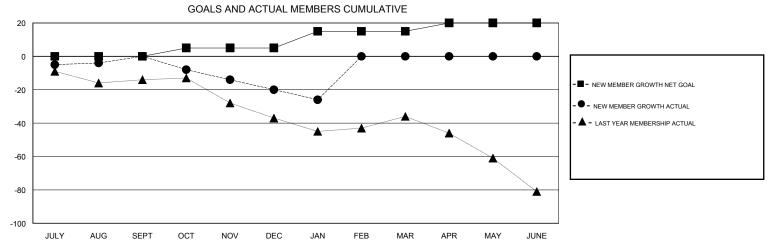

## District 201N4

Results as of: 1/31/2017

| DROPPED CLUBS: 0  DROPPED MEMBERS |         | 21 CLUBS OF 50 ADDED 1 OR MORE NEW MEMBERS | GENDER DISTRIBI<br>MALE<br>FEMALE | UTION<br>727 (71.41%)<br>291 (28.59%) |     |
|-----------------------------------|---------|--------------------------------------------|-----------------------------------|---------------------------------------|-----|
| DECEASED                          | 5       | CLICK HERE FOR CUMULATIVE  MEMBERSHIP DATA | TOTAL FAMILY UNIT MEMBERS         |                                       | 202 |
| CLUB CANCELLED OTHER              | 0<br>66 |                                            | FAMILY MEMBERS PAYING HALF DUES   |                                       | 102 |
| TOTAL                             | 71      |                                            | 5020                              |                                       |     |